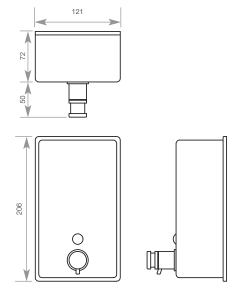

## BC923B DOLPHIN STAINLESS STEEL VERTICAL SOAP DISPENSER

| > | Quality | stainless | steel | construction |
|---|---------|-----------|-------|--------------|
|---|---------|-----------|-------|--------------|

- > Bulk fill I 200ml capacity
- > Lockable
- > Ideal for confined spaces, for example: between basin and mirror
- > Projection to soap spout is 110mm
- > Uses Standard Liquid Hand Soap and most Anti Bacterial Soaps

 HEIGHT
 206 мм

 WIDTH
 121 мм

 PROJECTION
 72 мм

## PRODUCT CODES

> Same product with satin finish> Same product with white metal finish

BC923 BC923W

TECHNICAL HELPLINE 01424 202224 DOLPHINSOLUTIONS.CO.UK