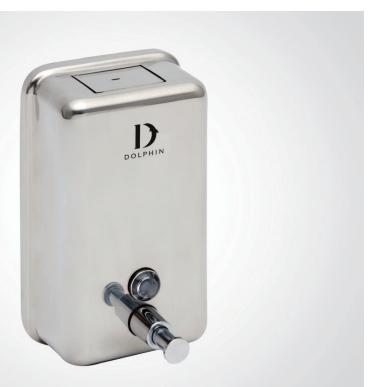

## BC923B DOLPHIN STAINLESS STEEL VERTICAL SOAP DISPENSER

| > | Quality | stainless | steel | construction |
|---|---------|-----------|-------|--------------|
|---|---------|-----------|-------|--------------|

- > Bulk fill I 200ml capacity
- > Lockable
- > Ideal for confined spaces, for example: between basin and mirror
- > Projection to soap spout is 110mm
- > Uses Standard Liquid Hand Soap and most Anti Bacterial Soaps