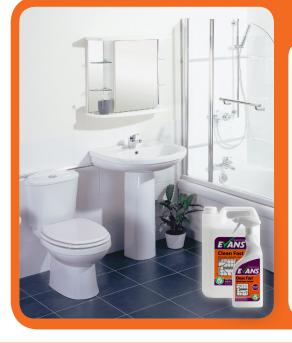

### **WASHROOM CLEANING**

#### **HOW TO USE**

#### **CLEANING & DISINFECTING:**

Using the 750ml trigger spray bottle, spray onto the surface & wipe with a clean damp cloth.

For stubborn soiling & limescale, spray onto surface & leave for 30 seconds before agitating & wiping off.

#### **GENERAL CLEANING:**

Dilute 1:50 parts warm water (100ml per 5lt bucket)

Damp mop floor or wipe surface with clean cloth.

To refill the foaming spray bottle, dilute upto 1:10 depending on application.