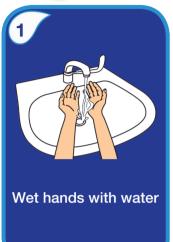

Rinse hands with clean water

Dry thoroughly using a single-use towel or hand dryer

Steps 1 - 9 should take at least 20 seconds