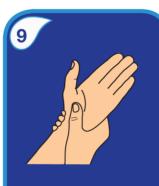

Rub with back of fingers to opposing palms with fingers interlocked

Rub each thumb clasped in opposite hand using rotational movement

Rub fingers in opposite palm in a circular motion

Rub each wrist with opposite hand