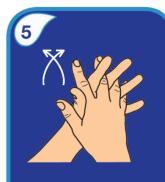

## Effective hand washing using soap & water

Apply enough soap to cover all hand surfaces

Rub hands palm to palm

Rub back of each hand with palm of other hand with fingers interlaced

Rub palm to palm with fingers interlaced

Rub with back of fingers to opposing palms with fingers interlocked

Rub each thumb clasped in opposite hand using rotational movement

Rub fingers in opposite palm in a circular motion

Rub each wrist with opposite hand