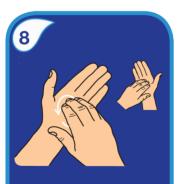

## Effective hand washing using soap & water

Apply enough soap to cover all hand surfaces

Rub hands palm to palm

Rub back of each hand with palm of other hand with fingers interlaced

Rub palm to palm with fingers interlaced