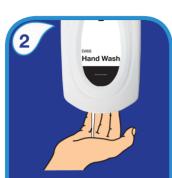

## Effective hand washing using soap & water

Apply enough soap to cover all hand surfaces

Rub hands palm to palm

Rub back of each hand with palm of other hand with fingers interlaced

Rub palm to palm with fingers interlaced