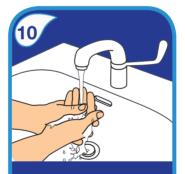

Rinse hands with clean water

Dry thoroughly using a single-use towel or hand dryer

Steps 1 - 9 should take at least 20 seconds