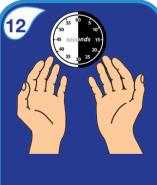

Rinse hands with clean water

Dry thoroughly using a single-use towel or hand dryer

Steps 1 - 9 should take at least 20 seconds