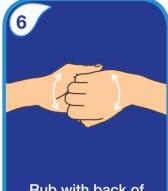

Rub with back of fingers to opposing palms with fingers interlocked

Rub each thumb clasped in opposite hand using rotational movement

Rub fingers in opposite palm in a circular motion

Rub each wrist with opposite hand