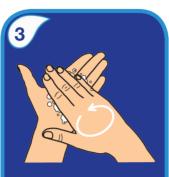

## Effective hand washing using soap & water

Apply enough soap to cover all hand surfaces

Rub hands palm to palm

Rub back of each hand with palm of other hand with fingers interlaced

Rub palm to palm with fingers interlaced