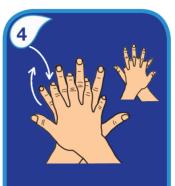

Rub with back of fingers to opposing palms with fingers interlocked

Rub each thumb clasped in opposite hand using rotational movement

Rub fingers in opposite palm in a circular motion

Rub each wrist with opposite hand