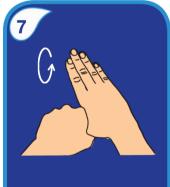

Rub with back of fingers to opposing palms with fingers interlocked

Rub each thumb clasped in opposite hand using rotational movement

Rub fingers in opposite palm in a circular motion

Rub each wrist with opposite hand