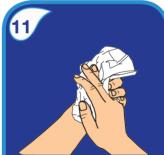

Rinse hands with clean water

Dry thoroughly using a single-use towel or hand dryer

Steps 1 - 9 should take at least 20 seconds